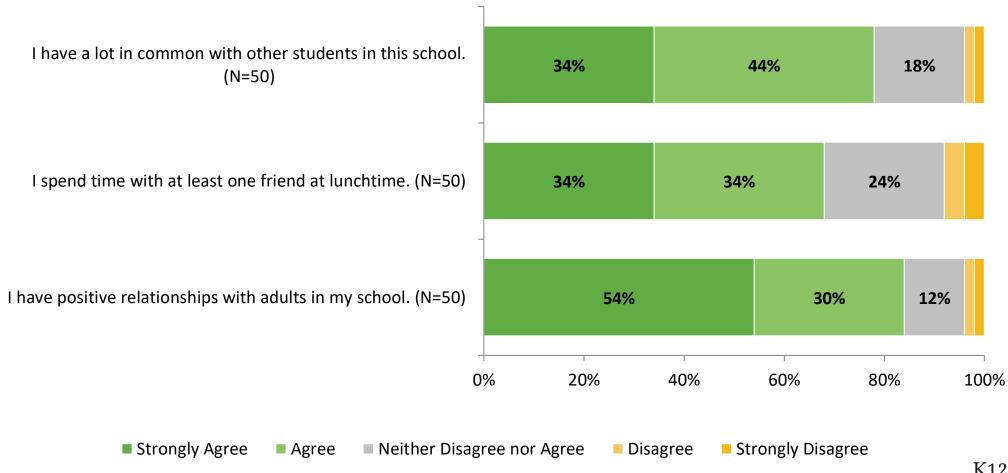

tion Students



## **Participation**

| Responding Group            | Number of<br>Invitations Delivered<br>(NMax) | Number of<br>Responses (N) | Response Rate | Public Access Link<br>Responses | Total Responses |
|-----------------------------|----------------------------------------------|----------------------------|---------------|---------------------------------|-----------------|
| Adult Education<br>Students |                                              | 0                          |               | 50                              | 50              |



#### **Overall Engagement**

Please rate how strongly you agree or disagree with the following statements.





## **Overall Engagement (Continued)**

Please rate how strongly you agree or disagree with the following statements.





#### **Like School**





## **Class Experience**





## **Student Experience**





#### **Academic Support**



#### Relevance



## **Self-Management**





#### Grit





#### **Involvement**





#### **Future Goals**





#### Acceptance





## **Relationships with Peers**





## **Perceptions of Peers**





## **Relationships with Adults**





#### Which of the following best describes your plans for after high school?

Which of the following best describes your plans for after high school? (N=49)







Follow us on Twitter: @k12insight

www.k12insight.com