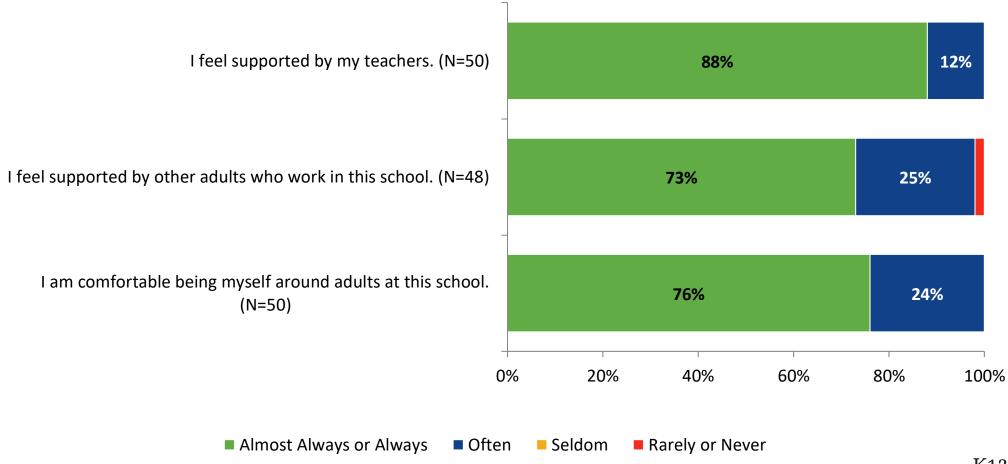

-------------|-----------------|
| Adult Education<br>Students |                                              | 0                          |               | 50                              | 50              |



#### **Overall Engagement**

Please rate how strongly you agree or disagree with the following statements.





## **Overall Engagement (Continued)**

Please rate how strongly you agree or disagree with the following statements.





#### **Like School**





## **Class Experience**





## **Student Experience**





#### **Academic Support**



#### Relevance



## **Self-Management**





#### Grit





#### **Involvement**





#### **Future Goals**





#### Acceptance





## **Relationships with Peers**





## **Perceptions of Peers**





## **Relationships with Adults**





#### Which of the following best describes your plans for after high school?

Which of the following best describes your plans for after high school? (N=49)







Follow us on Twitter: @k12insight

www.k12insight.com