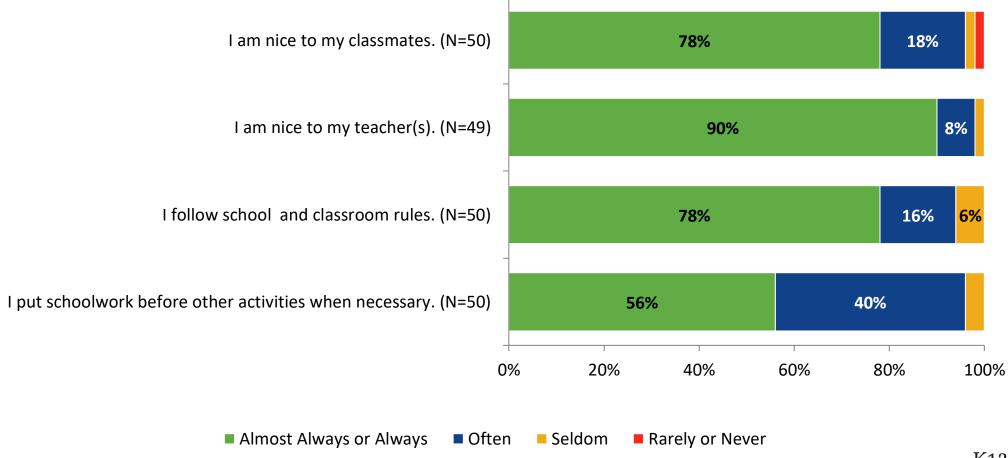

| Public Access Link<br>Responses | Total Responses |
|-----------------------------|----------------------------------------------|----------------------------|---------------|---------------------------------|-----------------|
| Adult Education<br>Students |                                              | 0                          |               | 50                              | 50              |



#### **Overall Engagement**

Please rate how strongly you agree or disagree with the following statements.





## **Overall Engagement (Continued)**

Please rate how strongly you agree or disagree with the following statements.





#### **Like School**





## **Class Experience**





## **Student Experience**





#### **Academic Support**



#### Relevance



## **Self-Management**





#### Grit





#### **Involvement**





#### **Future Goals**





#### Acceptance





## **Relationships with Peers**





## **Perceptions of Peers**





## **Relationships with Adults**





#### Which of the following best describes your plans for after high school?

Which of the following best describes your plans for after high school? (N=49)







Follow us on Twitter: @k12insight

www.k12insight.com