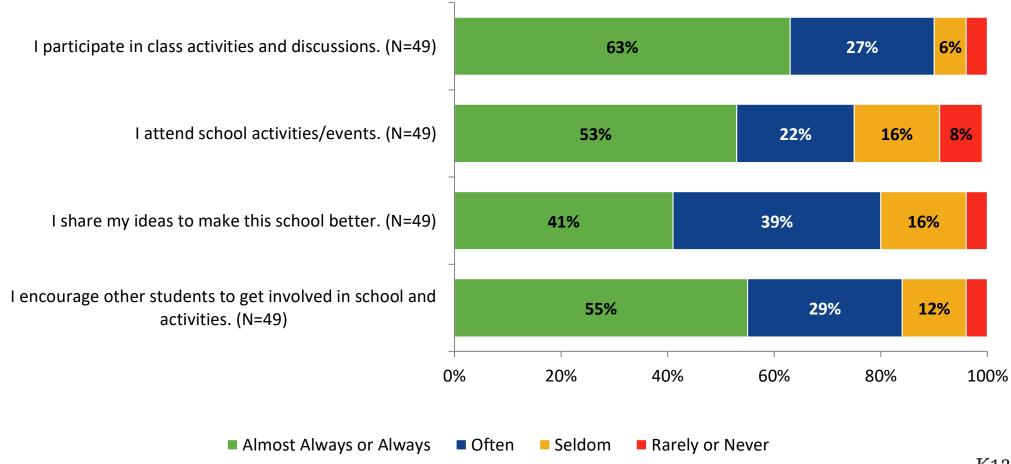

Responses |
|-----------------------------|----------------------------------------------|----------------------------|---------------|---------------------------------|-----------------|
| Adult Education<br>Students |                                              | 0                          |               | 50                              | 50              |



#### **Overall Engagement**

Please rate how strongly you agree or disagree with the following statements.





## **Overall Engagement (Continued)**

Please rate how strongly you agree or disagree with the following statements.





#### **Like School**





## **Class Experience**





## **Student Experience**





#### **Academic Support**



#### Relevance



## **Self-Management**





#### Grit





#### **Involvement**





#### **Future Goals**





#### Acceptance





## **Relationships with Peers**





## **Perceptions of Peers**





## **Relationships with Adults**





#### Which of the following best describes your plans for after high school?

Which of the following best describes your plans for after high school? (N=49)







Follow us on Twitter: @k12insight

www.k12insight.com