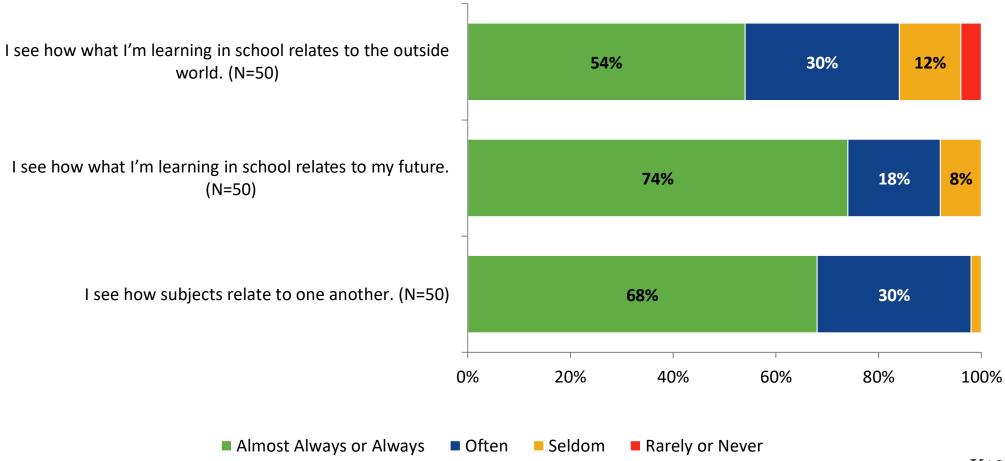

onses (N) | Response Rate | Public Access Link<br>Responses | Total Responses |
|-----------------------------|----------------------------------------------|----------------------------|---------------|---------------------------------|-----------------|
| Adult Education<br>Students |                                              | 0                          |               | 50                              | 50              |



#### **Overall Engagement**

Please rate how strongly you agree or disagree with the following statements.





## **Overall Engagement (Continued)**

Please rate how strongly you agree or disagree with the following statements.





#### **Like School**





## **Class Experience**





## **Student Experience**





#### **Academic Support**



#### Relevance



## **Self-Management**





#### Grit





#### **Involvement**





#### **Future Goals**





#### Acceptance





## **Relationships with Peers**





## **Perceptions of Peers**





## **Relationships with Adults**





#### Which of the following best describes your plans for after high school?

Which of the following best describes your plans for after high school? (N=49)







Follow us on Twitter: @k12insight

www.k12insight.com