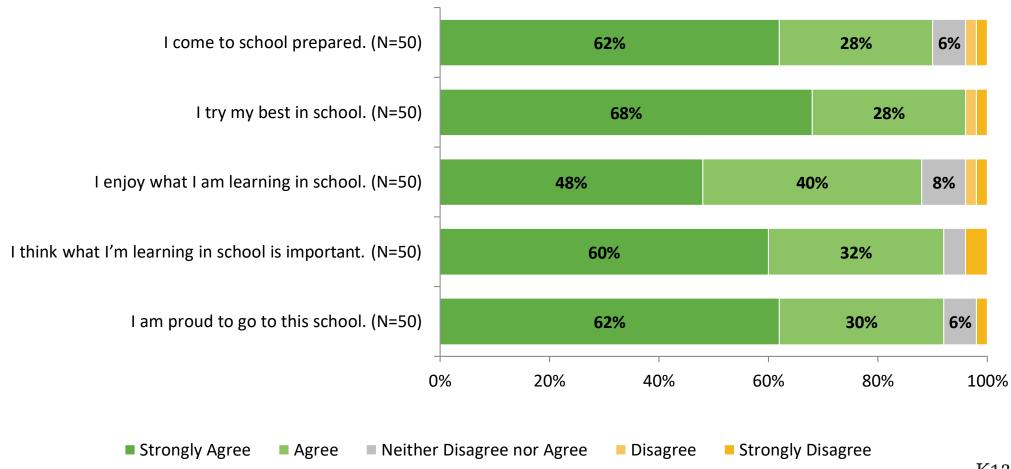

## **Relationships with Peers**

## **Perceptions of Peers**

## **Relationships with Adults**