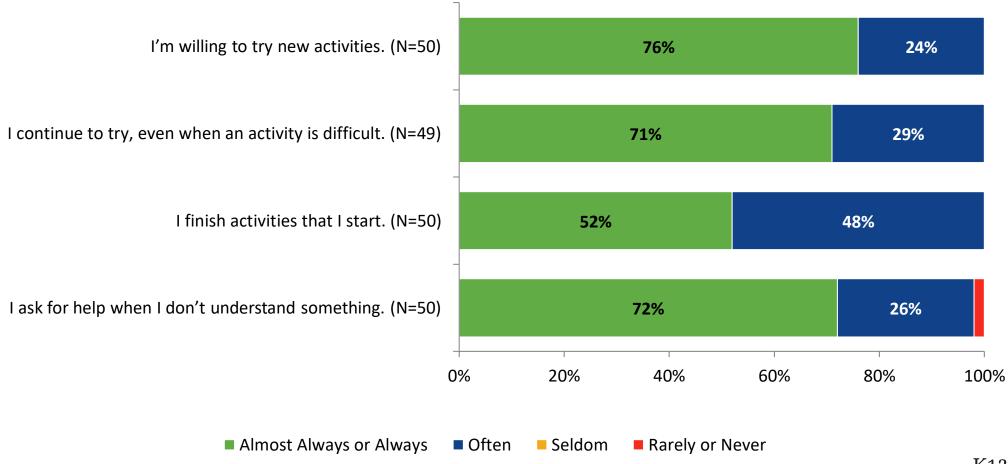

Link<br>Responses | Total Responses |
|-----------------------------|----------------------------------------------|----------------------------|---------------|---------------------------------|-----------------|
| Adult Education<br>Students |                                              | 0                          |               | 50                              | 50              |



#### **Overall Engagement**

Please rate how strongly you agree or disagree with the following statements.





## **Overall Engagement (Continued)**

Please rate how strongly you agree or disagree with the following statements.





#### **Like School**





## **Class Experience**





## **Student Experience**





#### **Academic Support**



#### Relevance



## **Self-Management**





#### Grit





#### **Involvement**





#### **Future Goals**





#### Acceptance





## **Relationships with Peers**





## **Perceptions of Peers**





## **Relationships with Adults**





#### Which of the following best describes your plans for after high school?

Which of the following best describes your plans for after high school? (N=49)







Follow us on Twitter: @k12insight

www.k12insight.com