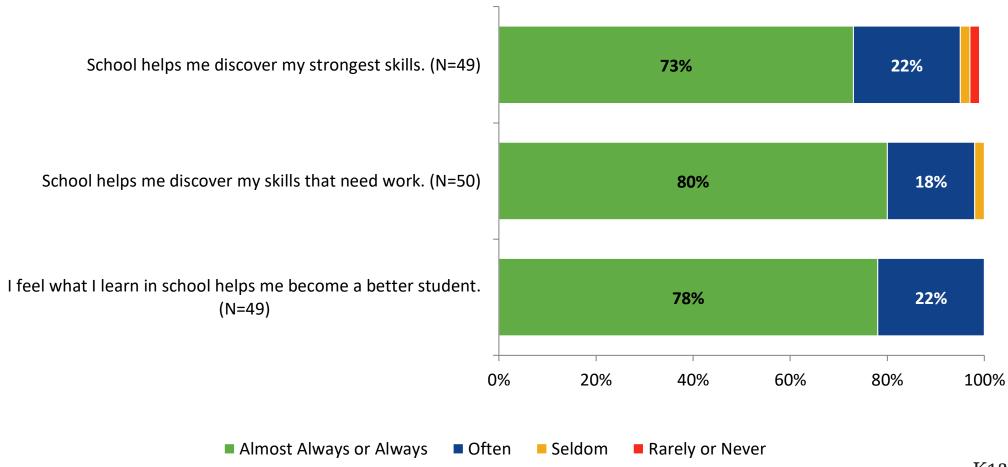

vitations Delivered<br>(NMax) | Number of<br>Responses (N) | Response Rate | Public Access Link<br>Responses | Total Responses |
|-----------------------------|----------------------------------------------|----------------------------|---------------|---------------------------------|-----------------|
| Adult Education<br>Students |                                              | 0                          |               | 50                              | 50              |



#### **Overall Engagement**

Please rate how strongly you agree or disagree with the following statements.





## **Overall Engagement (Continued)**

Please rate how strongly you agree or disagree with the following statements.





#### **Like School**





## **Class Experience**





## **Student Experience**





#### **Academic Support**



#### Relevance



## **Self-Management**





#### Grit





#### **Involvement**





#### **Future Goals**





#### Acceptance





## **Relationships with Peers**





## **Perceptions of Peers**





## **Relationships with Adults**





#### Which of the following best describes your plans for after high school?

Which of the following best describes your plans for after high school? (N=49)







Follow us on Twitter: @k12insight

www.k12insight.com