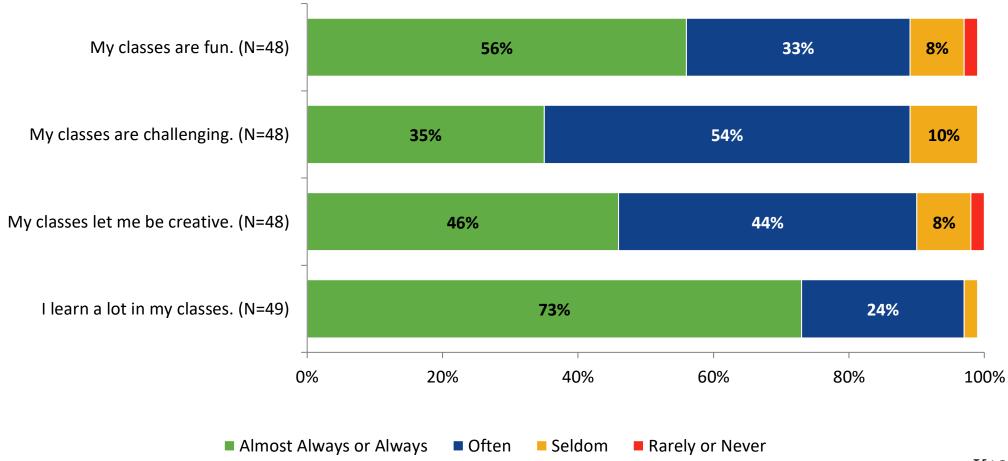

up            | Number of<br>Invitations Delivered<br>(NMax) | Number of<br>Responses (N) | Response Rate | Public Access Link<br>Responses | Total Responses |
|-----------------------------|----------------------------------------------|----------------------------|---------------|---------------------------------|-----------------|
| Adult Education<br>Students |                                              | 0                          |               | 50                              | 50              |



#### **Overall Engagement**

Please rate how strongly you agree or disagree with the following statements.





## **Overall Engagement (Continued)**

Please rate how strongly you agree or disagree with the following statements.





#### **Like School**





## **Class Experience**





## **Student Experience**





#### **Academic Support**



#### Relevance



## **Self-Management**





#### Grit





#### **Involvement**





#### **Future Goals**





#### Acceptance





## **Relationships with Peers**





## **Perceptions of Peers**





## **Relationships with Adults**





#### Which of the following best describes your plans for after high school?

Which of the following best describes your plans for after high school? (N=49)







Follow us on Twitter: @k12insight

www.k12insight.com