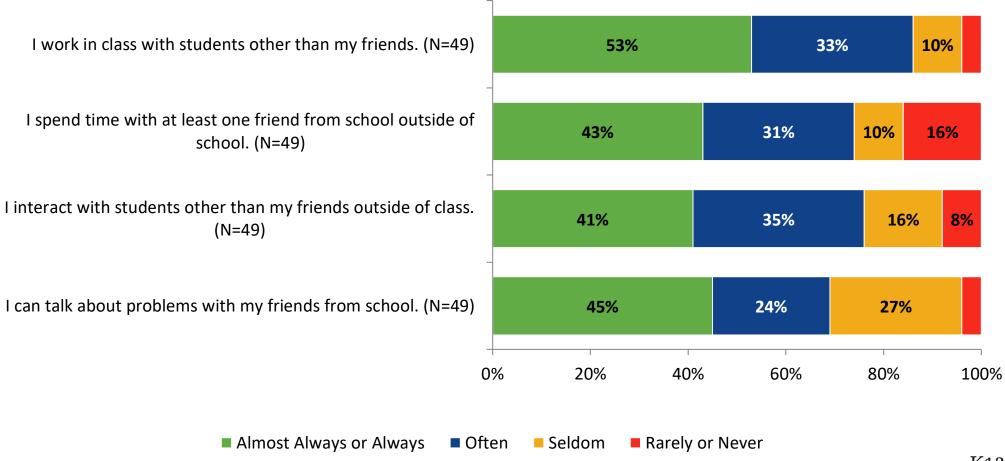

-----|----------------------------|---------------|---------------------------------|-----------------|
| Adult Education<br>Students |                                              | 0                          |               | 50                              | 50              |



#### **Overall Engagement**

Please rate how strongly you agree or disagree with the following statements.





## **Overall Engagement (Continued)**

Please rate how strongly you agree or disagree with the following statements.





#### **Like School**





## **Class Experience**





## **Student Experience**





#### **Academic Support**



#### Relevance



## **Self-Management**





#### Grit





#### **Involvement**





#### **Future Goals**





#### Acceptance





## **Relationships with Peers**





## **Perceptions of Peers**





## **Relationships with Adults**





#### Which of the following best describes your plans for after high school?

Which of the following best describes your plans for after high school? (N=49)







Follow us on Twitter: @k12insight

www.k12insight.com