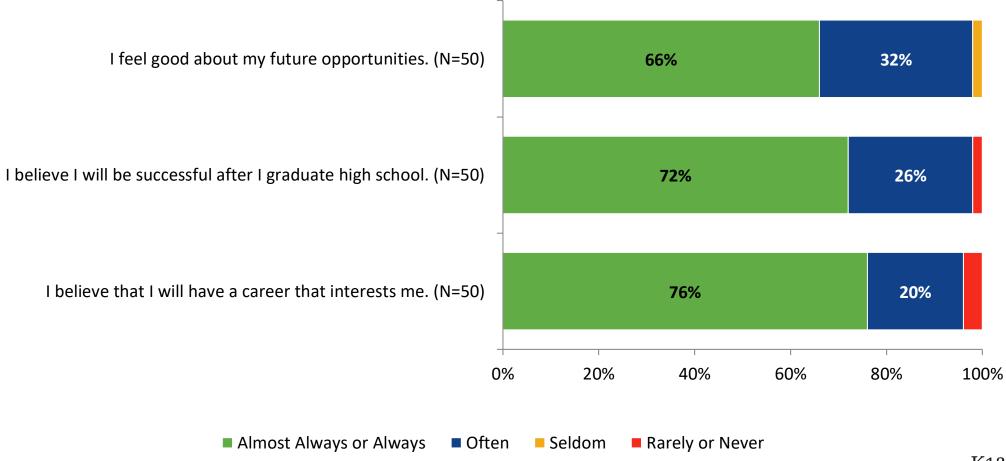

----------------|----------------------------------------------|----------------------------|---------------|---------------------------------|-----------------|
| Adult Education<br>Students |                                              | 0                          |               | 50                              | 50              |



#### **Overall Engagement**

Please rate how strongly you agree or disagree with the following statements.





## **Overall Engagement (Continued)**

Please rate how strongly you agree or disagree with the following statements.





#### **Like School**





## **Class Experience**





## **Student Experience**





#### **Academic Support**



#### Relevance



## **Self-Management**





#### Grit





#### **Involvement**





#### **Future Goals**





#### Acceptance





## **Relationships with Peers**





## **Perceptions of Peers**





## **Relationships with Adults**





#### Which of the following best describes your plans for after high school?

Which of the following best describes your plans for after high school? (N=49)







Follow us on Twitter: @k12insight

www.k12insight.com