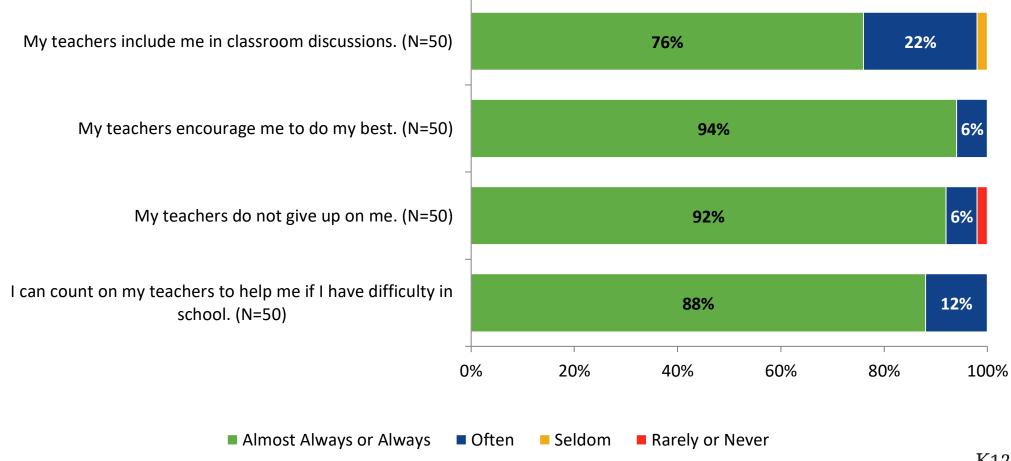

Number of<br>Responses (N) | Response Rate | Public Access Link<br>Responses | Total Responses |
|-----------------------------|----------------------------------------------|----------------------------|---------------|---------------------------------|-----------------|
| Adult Education<br>Students |                                              | 0                          |               | 50                              | 50              |



#### **Overall Engagement**

Please rate how strongly you agree or disagree with the following statements.





## **Overall Engagement (Continued)**

Please rate how strongly you agree or disagree with the following statements.





#### **Like School**





## **Class Experience**





## **Student Experience**





#### **Academic Support**



#### Relevance



## **Self-Management**





#### Grit





#### **Involvement**





#### **Future Goals**





#### Acceptance





## **Relationships with Peers**





## **Perceptions of Peers**





## **Relationships with Adults**





#### Which of the following best describes your plans for after high school?

Which of the following best describes your plans for after high school? (N=49)







Follow us on Twitter: @k12insight

www.k12insight.com