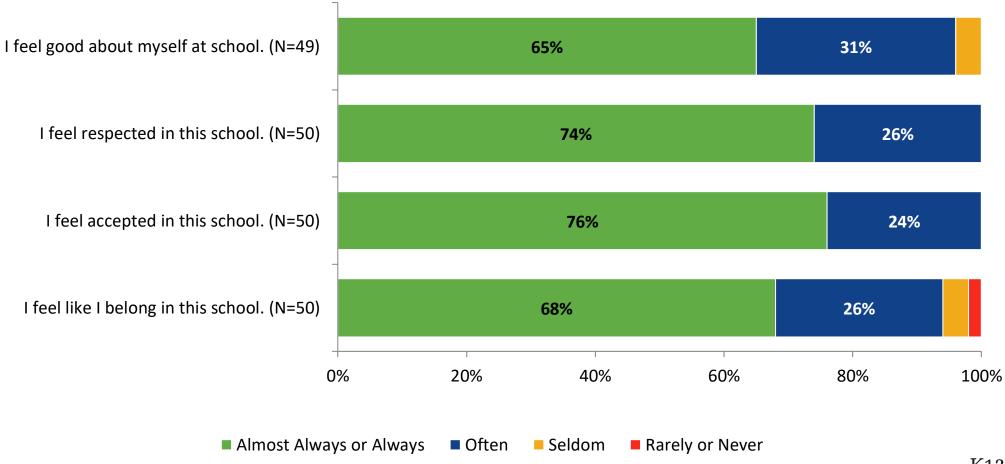

------------------------------------------|----------------------------|---------------|---------------------------------|-----------------|
| Adult Education<br>Students |                                              | 0                          |               | 50                              | 50              |



#### **Overall Engagement**

Please rate how strongly you agree or disagree with the following statements.





## **Overall Engagement (Continued)**

Please rate how strongly you agree or disagree with the following statements.





#### **Like School**





## **Class Experience**





## **Student Experience**





#### **Academic Support**



#### Relevance



## **Self-Management**





#### Grit





#### **Involvement**





#### **Future Goals**





#### Acceptance





## **Relationships with Peers**





## **Perceptions of Peers**





## **Relationships with Adults**





#### Which of the following best describes your plans for after high school?

Which of the following best describes your plans for after high school? (N=49)







Follow us on Twitter: @k12insight

www.k12insight.com